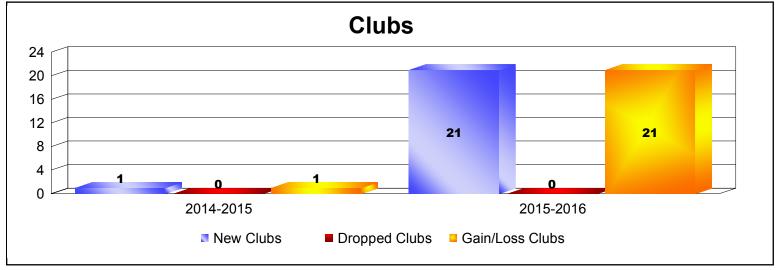

District 392

As of June 2016 Cumulative

| Year      | New<br>Clubs | Dropped<br>Clubs | Gain/<br>Loss<br>Clubs | New<br>Members | Charter<br>Members | Reinstate<br>Members | Transfer<br>Members | Total<br>Member<br>Added | Total<br>Members<br>Dropped | Gain/<br>Loss<br>Members |
|-----------|--------------|------------------|------------------------|----------------|--------------------|----------------------|---------------------|--------------------------|-----------------------------|--------------------------|
| 2014-2015 | 1            | 0                | 1                      | 0              | 193                | 0                    | 0                   | 193                      | 0                           | 193                      |
| 2015-2016 | 21           | 0                | 21                     | 66             | 642                | 0                    | 0                   | 708                      | -248                        | 460                      |
| Average   | 11           | 0                | 11                     | 33             | 418                | 0                    | 0                   | 451                      | -124                        | 327                      |