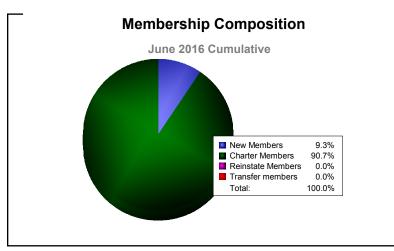

District 392

As of June 2016 Cumulative

| Year      | New<br>Clubs | Dropped<br>Clubs | Gain/<br>Loss<br>Clubs | New<br>Members | Charter<br>Members | Reinstate<br>Members | Transfer<br>Members | Total<br>Member<br>Added | Total<br>Members<br>Dropped | Gain/<br>Loss<br>Members |
|-----------|--------------|------------------|------------------------|----------------|--------------------|----------------------|---------------------|--------------------------|-----------------------------|--------------------------|
| 2014-2015 | 1            | 0                | 1                      | 0              | 193                | 0                    | 0                   | 193                      | 0                           | 193                      |
| 2015-2016 | 21           | 0                | 21                     | 66             | 642                | 0                    | 0                   | 708                      | -248                        | 460                      |
| Average   | 11           | 0                | 11                     | 33             | 418                | 0                    | 0                   | 451                      | -124                        | 327                      |