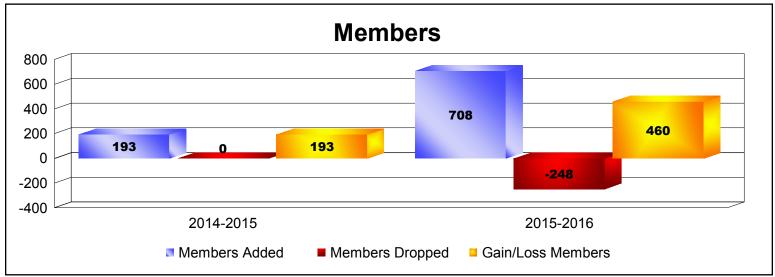

District 392

As of June 2016 Cumulative

| Year      | New<br>Clubs | Dropped<br>Clubs | Gain/<br>Loss<br>Clubs | New<br>Members | Charter<br>Members | Reinstate<br>Members | Transfer<br>Members | Total<br>Member<br>Added | Total<br>Members<br>Dropped | Gain/<br>Loss<br>Members |
|-----------|--------------|------------------|------------------------|----------------|--------------------|----------------------|---------------------|--------------------------|-----------------------------|--------------------------|
| 2014-2015 | 1            | 0                | 1                      | 0              | 193                | 0                    | 0                   | 193                      | 0                           | 193                      |
| 2015-2016 | 21           | 0                | 21                     | 66             | 642                | 0                    | 0                   | 708                      | -248                        | 460                      |
| Average   | 11           | 0                | 11                     | 33             | 418                | 0                    | 0                   | 451                      | -124                        | 327                      |